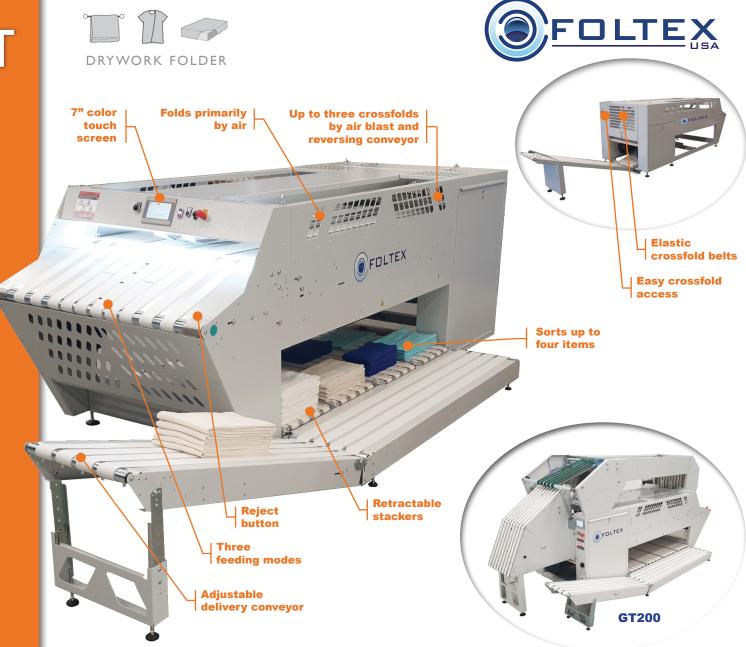

# Simple.

Folds by air No brake, no clutch Elastic crossfold belts

### Reliable.

Virtually jam-free
No chains, no sprockets

Also available with reversing crossfold for garments and mechanical blades, in the primary fold, for specialty items.