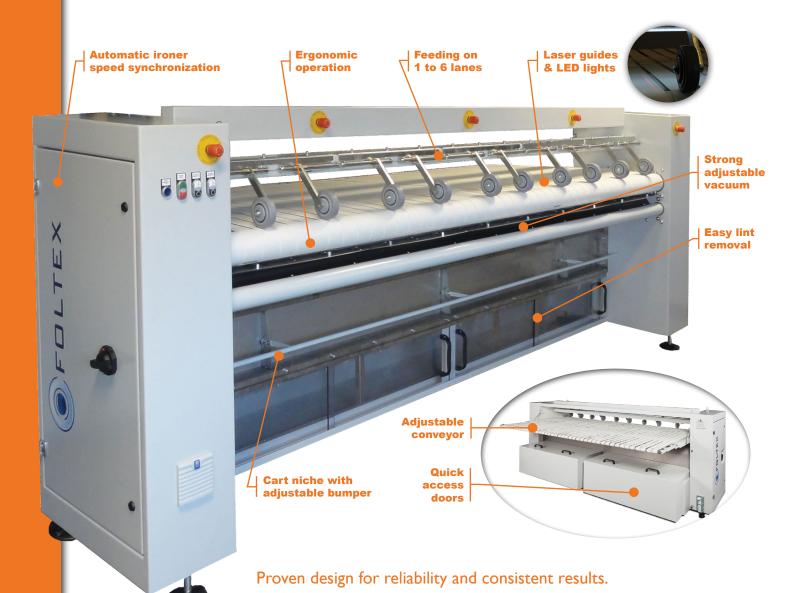

## Flexible.

One to six lanes Small and large items

I-855-4-FOLTEX www.foltex-usa.com

Follow the movement!

**FlexFeed SP** drastically improves productivity and quality by eliminating the need to manually stretch linen. The unit's internal vacuum keeps each piece of flatwork taut,

allowing the operators to focus on production and quality control. **FlexFeed SP** can operate with articles of all sizes and in any combination of lanes. An optional clamping

mechanism makes it possible for one person to feed large articles in single lane mode.