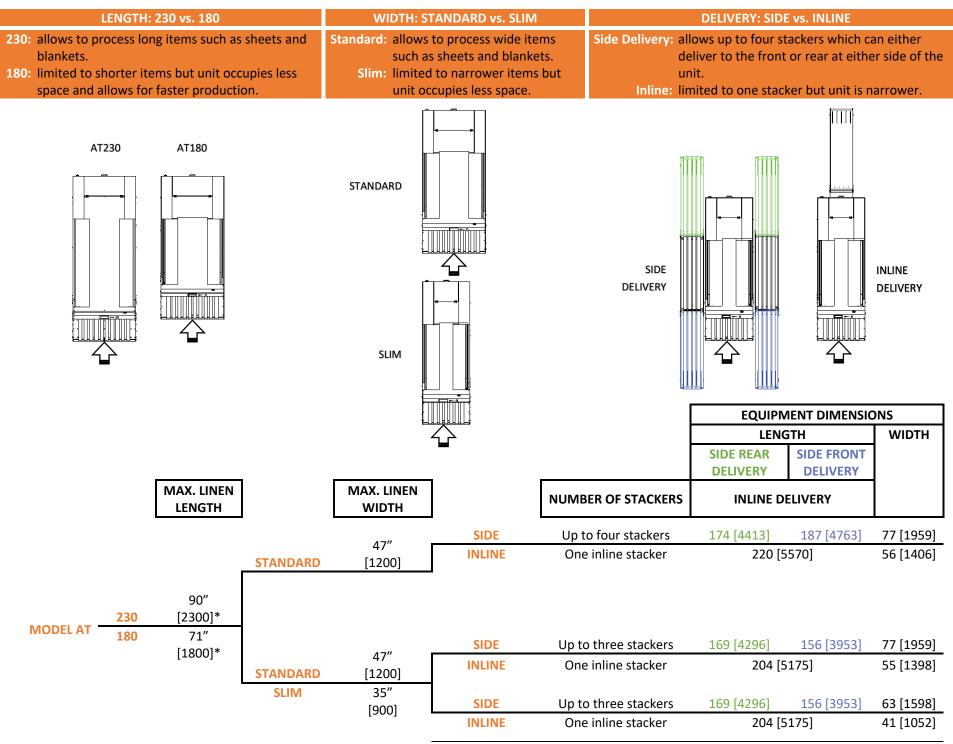

## FLEXFOLD AT

[Simple. Reliable.]

Folds by air No brake, no clutch Elastic crossfold belts

Reliable.

Virtually jam-free No chains, no sprockets

Thick and thin linens Folds items up to  $90^{\circ} \times 47^{\circ}$ 

## FlexFold outperforms the competition and does it for less!

**FlexFold AT** is the revolutionary drywork folder that delivers flexibility, reliability and simplicity in one package. It is the perfect solution for any laundry looking to minimize operating cost while still providing their customers with the highest quality folding service. See back for the most common configurations.