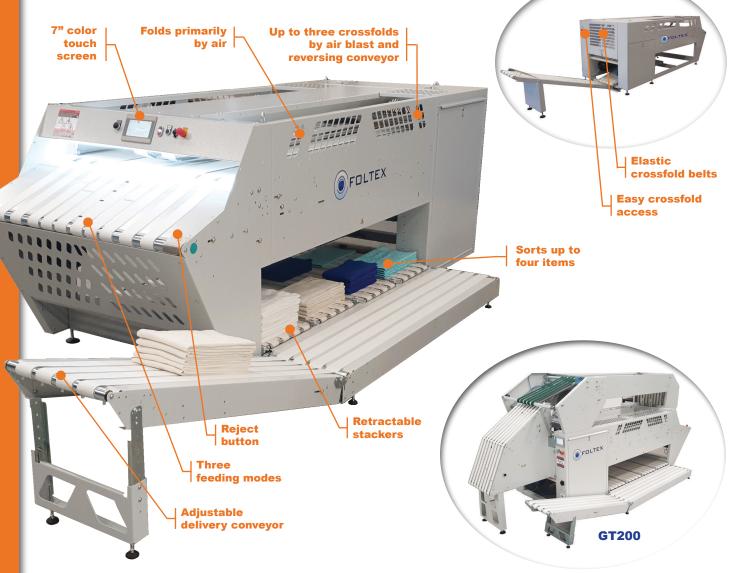

## FLEXFOLD AT

[Simple. Reliable.]

Folds by air No brake, no clutch Elastic crossfold belts

Reliable.

Virtually jam-free No chains, no sprockets

Thick and thin linens Folds items up to  $90^{\circ} \times 47^{\circ}$ 

## FlexFold outperforms the competition and does it for less!

**FlexFold AT** is the revolutionary drywork folder that delivers flexibility, reliability and simplicity in one package. It is the perfect solution for any laundry looking to minimize operating cost while still providing their customers with the highest quality folding service. See back for the most common configurations.

Also available with reversing crossfold for garments and mechanical blades, in the primary fold, for specialty items.