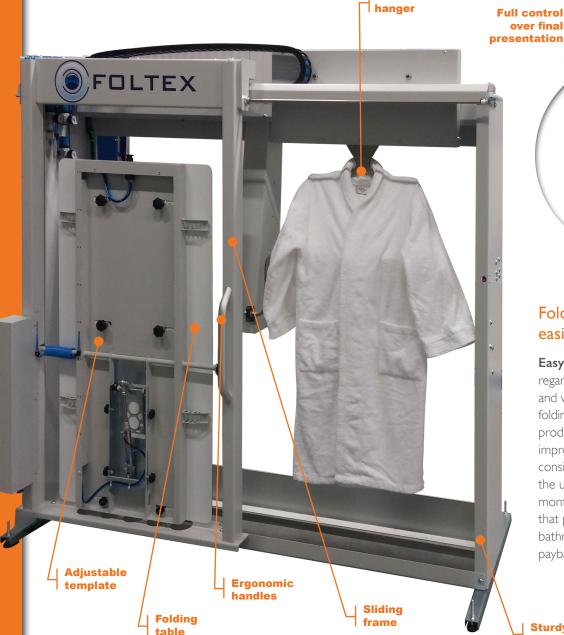

## Compact.

Just 18 sq. ft. 28.5 sq. ft. when in use

1-855-4-FOLTEX www.foltex-usa.com

over final presentation

Retractable

EasyFold folds any bathrobe regardless of dimensions, thickness and weight. Compared to manual folding, the **EasyFold** can increase production by 300% while improving folding quality and consistency. Due to its efficiency, the unit often pays for itself in 6 months or less. Even laundries that process only a few hundred bathrobes a day can realize a full payback in less than 12 months!