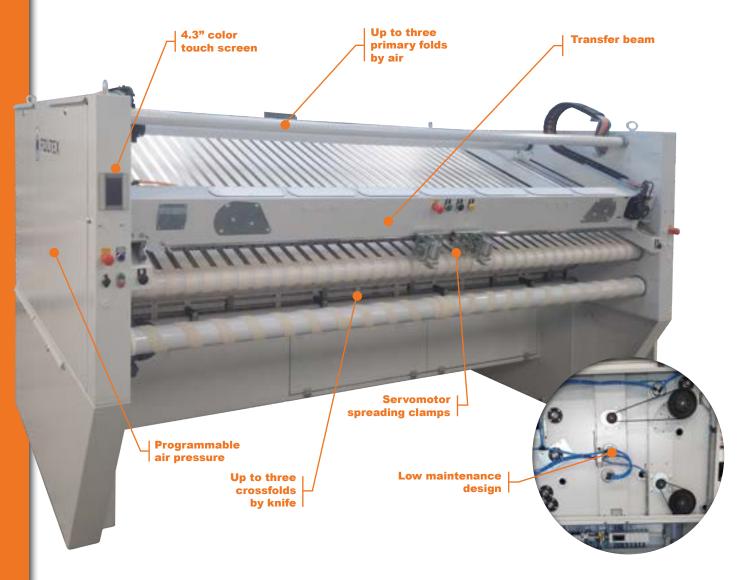

## Three solutions in one compact design!

**FlexFold BT** is a feeder, folder stacker combination capable of processing thin and thick items such as fitted sheets and blankets. A set of spreading clamps allows one or two operators to feed the unit from the center or outer positions. The unit can perform 2 primary folds and up to 3 crossfolds. The length and width of each item is measured for optimum accuracy. The folder can be supplied with a drop stacker or a side delivery table.